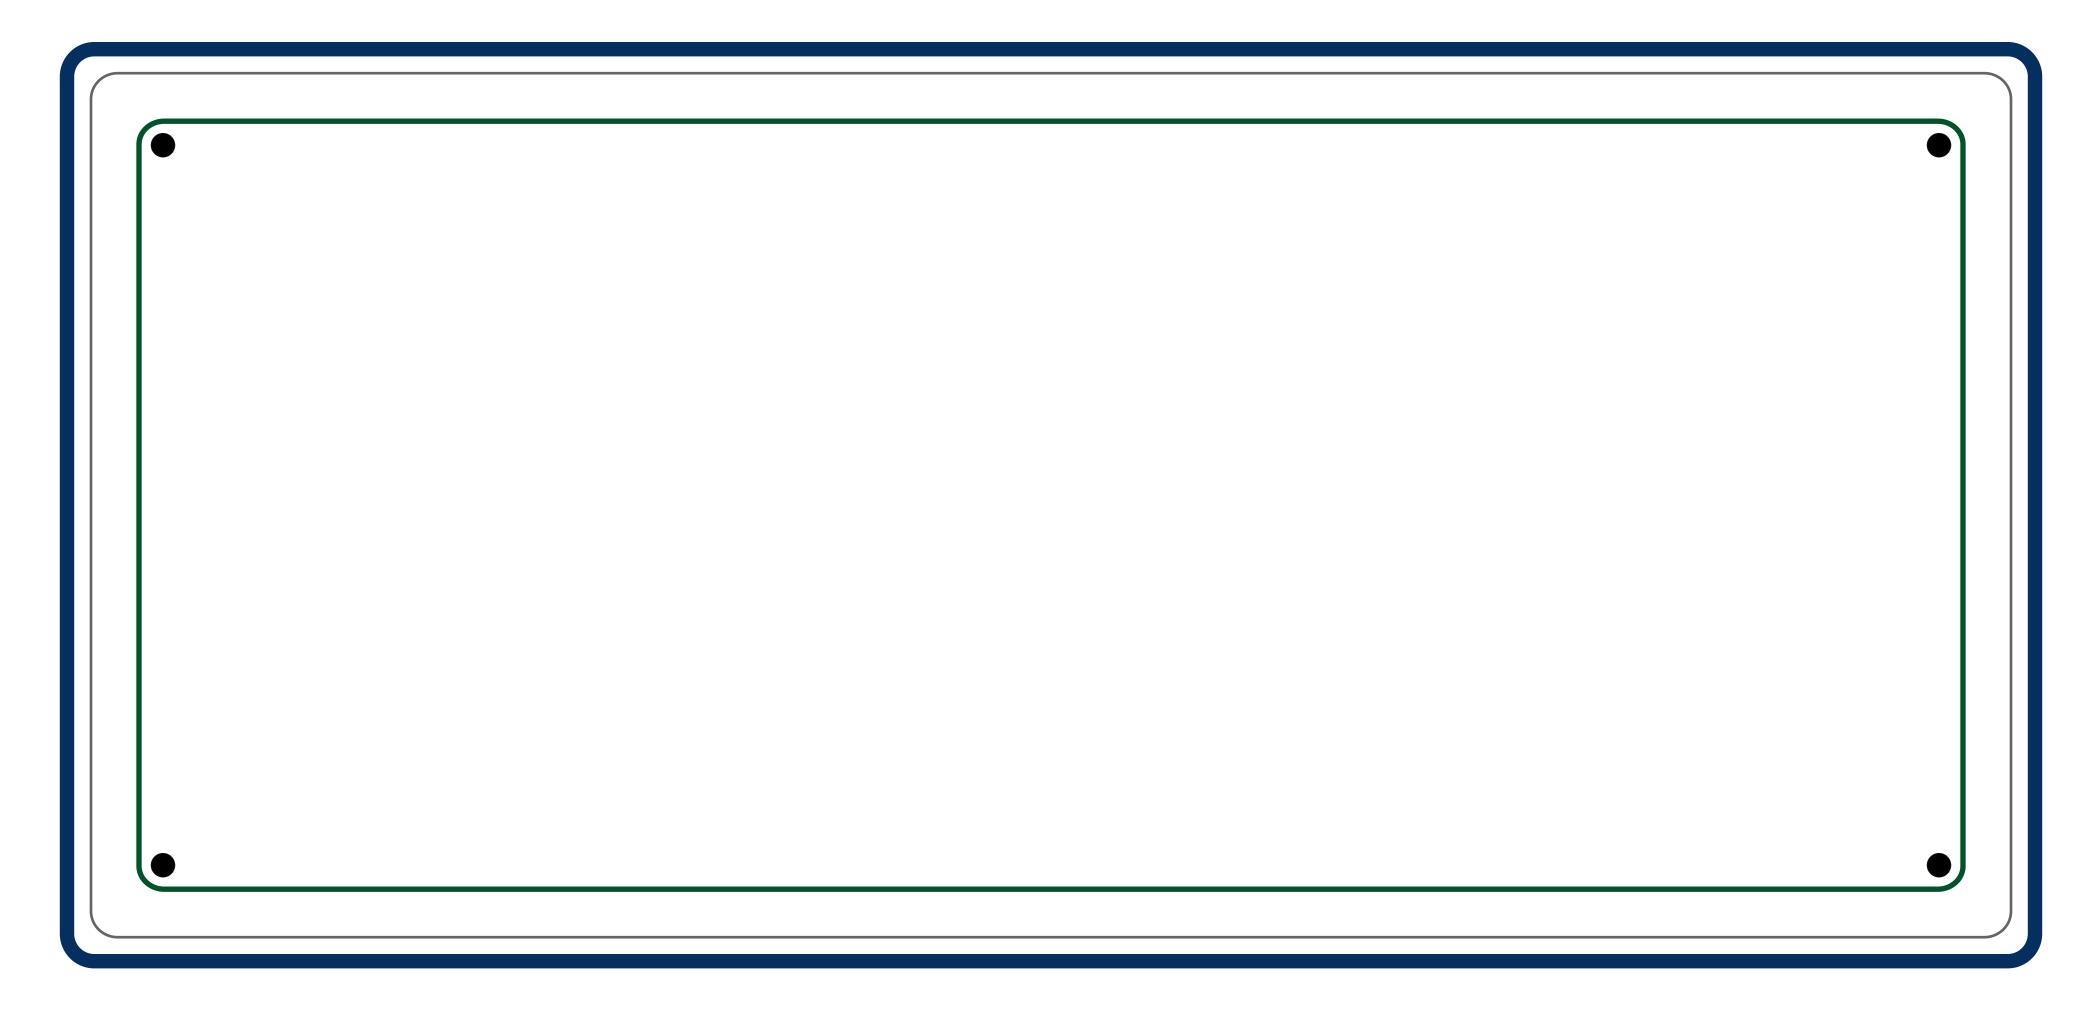

LIVE AREA: 19" X 8"

TRIM SIZE: 20" X 9"

BLEED LINE: 20.5" X 9.5"

## **BLEED LINE**

Bleed is the portion of your design that extends past the trim size.

Bleed is cut off when the publication is trimmed to the final size.

## TRIM SIZE

Represents the final dimensions of your ad.

## LIVE AREA

This is where you should place your most important information within your design.
Any content outside of this area is in risk of being cut off.

## GROMMETS

This is where we attach your advertisement to the product. We recommend keeping important information clear of this space.

This is our standard size sign. You may need to submit your advertisement as an alternative size. Please contact the Art Department for the size of your advertisement.